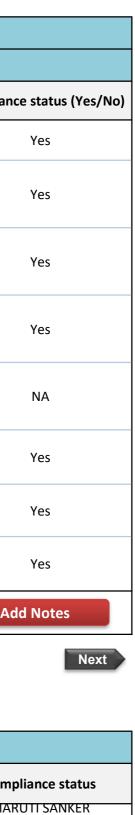

\* to be filled in only for the current quarter meetings

| Home | Validate |
|------|----------|
|------|----------|

| Annexure 1                    |                                                                                                        |                                  |                                 |  |  |
|-------------------------------|--------------------------------------------------------------------------------------------------------|----------------------------------|---------------------------------|--|--|
| V. Related Party Transactions |                                                                                                        |                                  |                                 |  |  |
| Sr                            | Subject                                                                                                | Compliance status<br>(Yes/No/NA) | If status is "No" detail<br>giv |  |  |
| 1                             | Whether prior approval of audit committee obtained                                                     | Yes                              |                                 |  |  |
| 2                             | Whether shareholder approval obtained for material RPT                                                 | NA                               |                                 |  |  |
| 3                             | Whether details of RPT entered into pursuant to omnibus approval have been reviewed by Audit Committee | NA                               |                                 |  |  |
|                               | Disclosure of notes on related party transactions                                                      |                                  |                                 |  |  |
|                               | Disclosure of notes of material transaction with related party                                         |                                  |                                 |  |  |

Prev

| ails of non-compliance may be |
|-------------------------------|
| given here.                   |
|                               |
|                               |
|                               |
|                               |
| Add Notes                     |
| Add Notes                     |
|                               |
| Next                          |